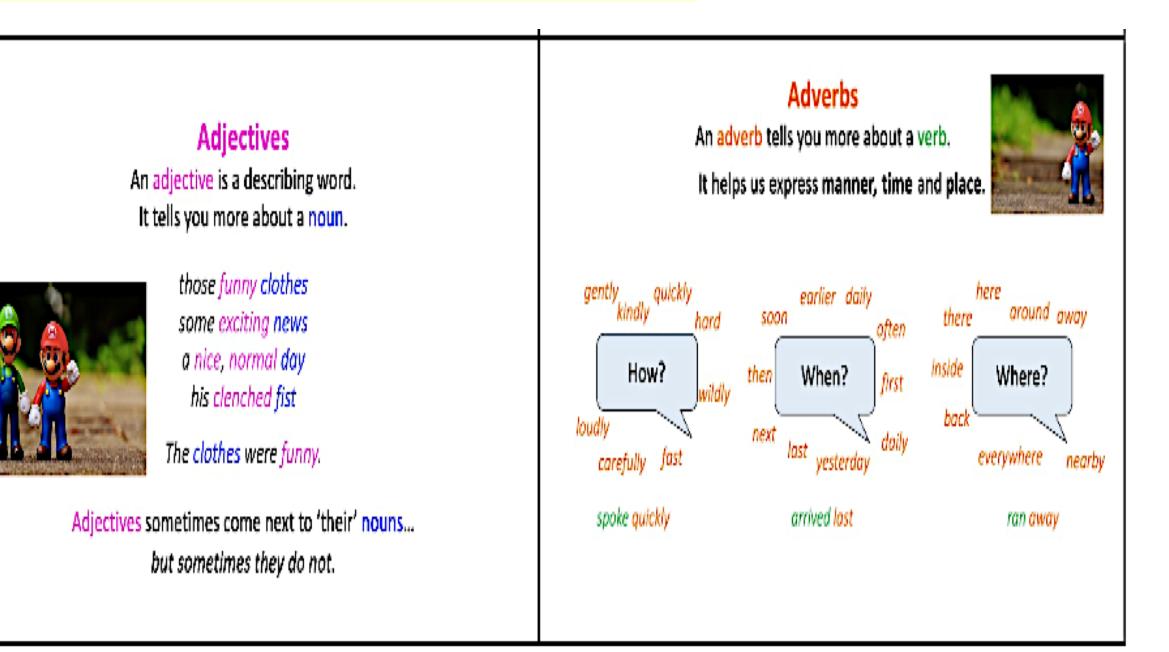

Bowser.

Mario jumps high and is widely known for his jump-stomp move which can entirely crush smaller enemies. This attack often enables Mario to quickly knock the turtle-like Koopa Troopas into or out of their shells. He can also perform an impressive back-flip and the *Wall Kick*, which rapidly propels him upwards by kicking off walls.

# Revision Card – Word Classes

## Nouns

A noun names a person, place, idea, thing or feeling.



a plumber the rescue a race a mushroom

### In front of a noun, we often have

a an the determiners

### Verbs

Verbs indicate that someone or something is doing, feeling or being.

> <u>Mario</u> gasped. <u>The kart</u> hurtled. <u>He</u> has Princess Peach. <u>I</u> winI



Usually verbs have the name of a person or thing or a pronoun in front of them.



Task: Read the *Profiles*. Collect examples of different word classes from these profiles. Write them on the *Word Class Grid below.* 

(pdf version above)

Write as many as you can in the time you have available!

#### **Princess Peach**

Princess Peach has long, blonde hair and blue eyes. She is tall and usually wears a pink evening gown with frilly trimmings. Her hair is sometimes pulled back into a high ponytail.

Peach is mostly kind and does not show an aggressive nature, even when she is fearlessly fighting or confronting her enemies.



Although often kidnapped by huge Bowser, Peach is

always happy to have Bowser on the team when a bigger evil threatens the Mushroom Kingdom. She puts previous disagreements aside.

#### Bowser

Bowser is the King of the Koopas. Koopas are active