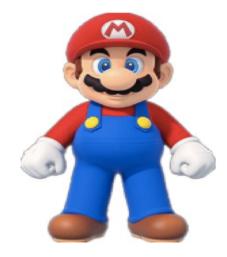

#### **Mario - Colourful Writing**

Mario is a short, Italian plumber with a round portly tummy. He lives within the Mushroom Kingdom with his younger brother, Luigi. Mario usually wears a long-sleeved red shirt, a pair of blue overalls with yellow buttons and a red cap. Mario has countless adventures that usually result in him bravely rescuing Princess Peach from the villain, Bowser.

Mario jumps high and is widely known for his jump-stomp move which can entirely crush smaller enemies. This attack often enables Mario to quickly knock the turtle-like Koopa Troopas into or out of their shells. He can also perform an impressive back-flip and the *Wall Kick*, which rapidly propels him upwards by kicking off walls.